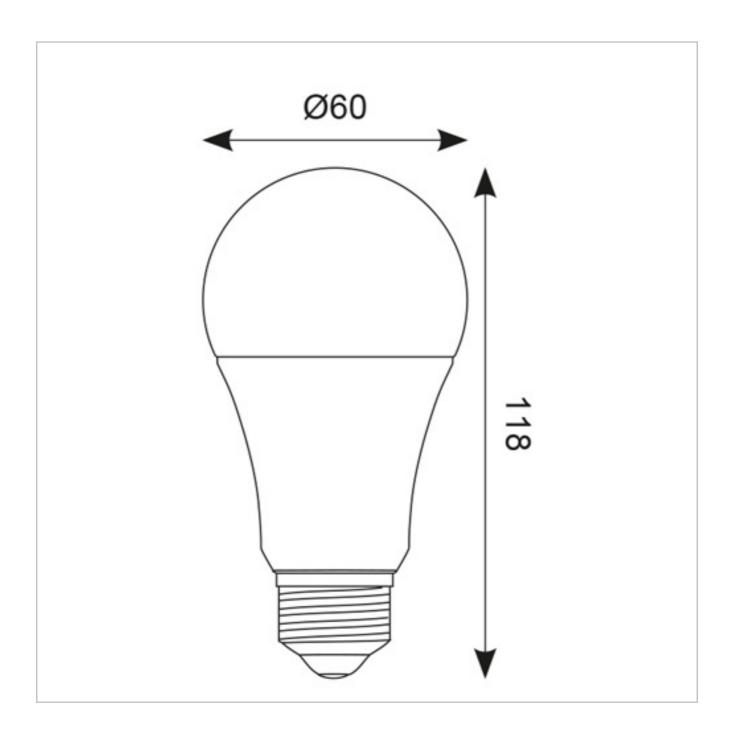

## **General Information**

| Lamp Type           | E27      |
|---------------------|----------|
| Colour / Finish     | White    |
| Bluetooth Enabled   | Yes      |
| IP Rating           | IP20     |
| Internal / External | Internal |
| Warranty (Years)    | 3        |
| CE Mark             | Yes      |
| Length (mm)         | 118      |
| Diameter (mm)       | 60       |